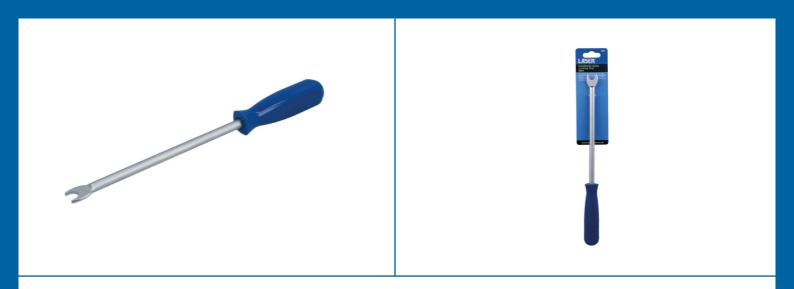

## **Handbrake Cable Locking Tool - for BMW**

For locking the mechanism on the cable inside the vehicle, enabling the handbrake shoes to be properly adjusted. It is also used for removing the hydraulic lines from the steering gear.

## **Additional Information**

- · For handbrake adjustment when replacing parking brake shoes, rear brake discs, cables or actuation stroke adjustment.
- · Applications on vehicles with mechanical hand brakes only.
- Applications: 5 Series 2003 2010 (E60, E61), 6 series 2003 2011 (E63, E64), 7 series 2002 2008 (E65, E66), X3 2003 2010 (E83), Z series 2003 2009 (E85, E86), 1 series 2004 2013(E87), 3 series 2005 2014 (E90. E91, E93).
- Equivalent to OEM 32 1 030. Also listed for use on the removal of the steering gear hydraulic lines.
- · Use in accordance with OEM instructions.